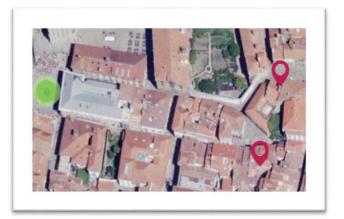

**Mapa:** coa situación dos establecementos. Pode achegar ou afastar o zoom pinchando sobre os símbolos +/- que se encontran na parte superior esquerda. Tamén pode cambiar a vista "mapa" a "foto aérea" seleccionándoa na icona da parte superior dereita.

Nalgúns casos, os establecementos están demasiado cerca unhs doutros para poderen ser mostrados de forma individual. Neste caso aparecen agregados nun punto que pode ter diferentes cores, cunha cifra no seu interior. Esta cifra indica o número de establecementos

que están agregados. Para velos só ten que pinchar sobre círculo ou achegar o mapa coa icona + e irán aparecendo os marcadores individuais. Se volve premer na icona -, volverán integrarse nun só punto.