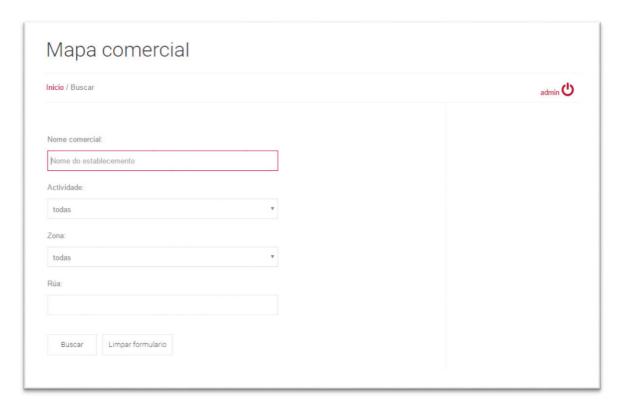

#### Realizar una busca

Pulse sobre a palabra "Buscar" e poderá seleccionar distintos criterios de búsqueda:

- **Nome comercial:** tecleando o nome do establecemento ou parte del. Se non se encontra ningún establecemento que cumpra eses criterios, a aplicación indicarallo e permitiralle facer unha nova busca.
- **Actividade:** aparecerá unha listaxe despregable cunha serie de actividades e poderá seleccionar unicamente unha delas.
- **Zona:** aparecerá unha listaxe despregrable cunha serie de zonas de Santiago e poderá seleccionar unicamente unha delas.
- **Rúa:** deberá introducir a rúa na que quere buscar. A medida que o vaia facendo irán aparecendo os nomes das rúas do concello para que poida seleccionar a que vostede desexe.

Ademais de buscar por criterios individuais, pode facelo tamén por unha combinación destes, seleccionando varios criterios simultaneamente, como por exemplo, zona e actividade.

Se desaxa cambiar os criterios, pulse "Limpar formulario". Se desexa realizar a busca pulse "Buscar".