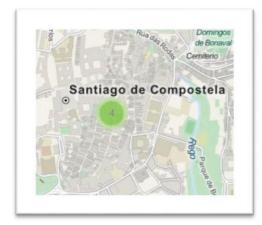

Nalgúns casos, os establecementos están demasiado cerca unhs doutros para poderen ser mostrados de forma individual. Neste caso aparecen agregados nun punto que pode ter diferentes cores, cunha cifra no seu interior. Esta cifra indica o número de establecementos

que están agregados. Para velos só ten que pinchar sobre círculo ou achegar o mapa coa icona + e irán aparecendo os marcadores individuais. Se volve premer na icona -, volverán integrarse nun só punto.