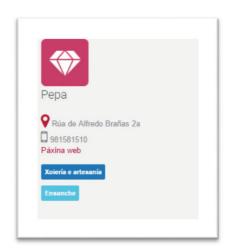

Os establecementos aparecerán sinalados cun marcador de cor granate. Se pulsa sobre el aparecerá un cadro con algúns datos do establecemento. Para cerralo pulse sobre o **X** que se encontra na parte superior dereita.

Na parte inferior da páxina aparece a listaxe dos establecementos que cumpren os criterios de busca, xunto cunhos datos básicos.

Se desexa realizar unha nova busca prema sobre o botón "Nova busca".

Se, pola contra, desexa coñecer máis datos dalgún establecemento só ten que pulsar sobre o nome e abrirase a ficha completa, na que poderá ver un mapa, algúns datos adicionais e acceder á páxina web, se dispón dela, así como ás redes sociais nas que está presente, que aparecerán resaltadas en cor granate.