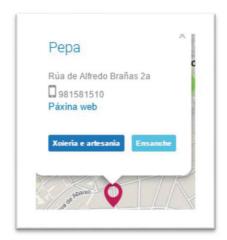

Os establecementos aparecerán sinalados cun marcador de cor granate. Se pulsa sobre el aparecerá un cadro con algúns datos do establecemento. Para cerralo pulse sobre o **X** que se encontra na parte superior dereita.

Na parte inferior da páxina aparece a listaxe dos establecementos que cumpren os criterios de busca, xunto cunhos datos básicos.

Se desexa realizar unha nova busca prema sobre o botón "Nova busca".

Se, pola contra, desexa coñecer máis datos dalgún establecemento só ten que pulsar sobre o nome e abrirase a ficha completa, na que poderá ver un mapa, algúns datos adicionais e acceder á páxina web, se dispón dela, así como ás redes sociais nas que está presente, que aparecerán resaltadas en cor granate.