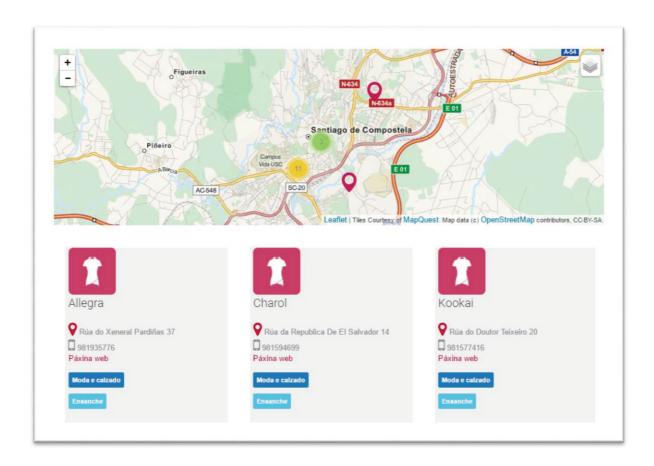

**Mapa:** coa situación dos establecementos. Pode achegar ou afastar o zoom pinchando sobre os símbolos +/- que se encontran na parte superior esquerda. Tamén pode cambiar a vista "mapa" a "foto aérea" seleccionándoa na icona da parte superior dereita.

Os establecementos aparecerán sinalados cun marcador de cor granate. Se pulsa sobre el aparecerá un cadro con algúns datos do establecemento. Para cerralo pulse sobre o **X** que se encontra na parte superior dereita.

Nalgúns casos, os establecementos están demasiado cerca unhs doutros para poderen ser mostrados de forma individual. Neste caso aparecen agregados nun punto que pode ter diferentes cores, cunha cifra no seu interior. Esta cifra indica o número de establecementos

que están agregados. Para velos só ten que pinchar sobre círculo ou achegar o mapa coa icona + e irán aparecendo os marcadores individuais. Se volve premer na icona -, volverán integrarse nun só punto.

Na parte inferior da páxina aparece a listaxe dos establecementos que cumpren os criterios de busca, xunto cunhos datos básicos.

Se desexa realizar unha nova busca prema sobre o botón "Nova busca".

Se, pola contra, desexa coñecer máis datos dalgún establecemento só ten que pulsar sobre o nome e abrirase a ficha completa, na que poderá ver un mapa, algúns datos adicionais e acceder á páxina web, se dispón dela, así como ás redes sociais nas que está presente, que aparecerán resaltadas en cor granate.