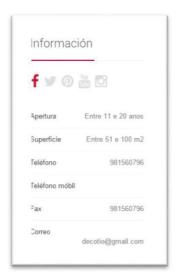

Na parte inferior da páxina aparece a listaxe dos establecementos que cumpren os criterios de busca, xunto cunhos datos básicos.

Se desexa realizar unha nova busca prema sobre o botón "Nova busca".

Se, pola contra, desexa coñecer máis datos dalgún establecemento só ten que pulsar sobre o nome e abrirase a ficha completa, na que poderá ver un mapa, algúns datos adicionais e acceder á páxina web, se dispón dela, así como ás redes sociais nas que está presente, que aparecerán resaltadas en cor granate.

Para volver aos resultados da busca, só terá que pulsar "volver" no seu navegador.

Por último, tamén poderá ver unha galería fotográfica do establecemento. As distintas imáxes irán aparecendo automaticamente, ou pode pasalas premendo sobre ao botóns co símbolo <> que se encontran na parte superior da galería.